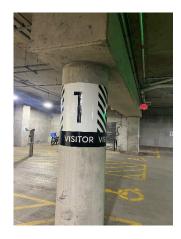

## **Madison Office Parking Instructions**

Please note the entrance to DeWitt's parking ramp is located at <u>122 Doty Street</u>. Once you enter the ramp, there are Guest Parking spaces on level P1. If the spaces are all full, please proceed to the 3rd level of the parking structure, which goes down, not up. Please remember to take your ticket and we will validate it in reception.