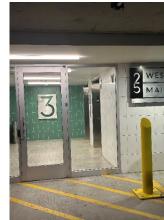

You must use the <u>25 W. Main Elevators</u> to get to our building. There are several elevators in the parking ramp that go to different buildings, please use only the 25 W. Main Entrance Elevators. Select the 1st floor lobby. Once the elevators open, turn right and you will arrive at the guest bank of elevators. Please proceed to the 9<sup>th</sup> floor for the Italian Riviera Open House.

## 25 W. Main Elevator Banks

## Guest Bank Elevators to DeWitt