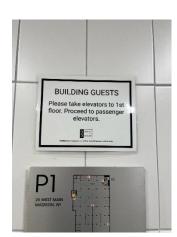

## **Madison Office Parking Instructions**

Please note the entrance to DeWitt's parking ramp is located at <u>122 Doty Street</u>. Once you enter the ramp, there are Guest Parking spaces on level P1. If the spaces are all full, please proceed to the 3rd level of the parking structure, which goes down, not up. Please remember to take your ticket and we will validate it in reception.

You must use the <u>25 W. Main Elevators</u> to get to our building. There are several elevators in the parking ramp that go to different buildings, please use only the 25 W. Main Entrance Elevators. Select the 1st floor lobby. Once the elevators open, turn right and you will arrive at the guest bank of elevators. Please proceed to the 9<sup>th</sup> floor for the Italian Riviera Open House.