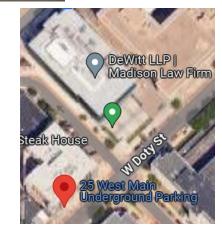

## **Madison Office Parking Instructions**

Please note the entrance to DeWitt's parking ramp is located at <u>122 Doty Street</u>. Once you enter the ramp, there are Guest Parking spaces on level P1. If the spaces are all full, please proceed to the 3rd level of the parking structure, which goes down, not up. Please remember to take your ticket and we will validate it in reception.

## Parking Entrance - Turn in from the left-hand lane